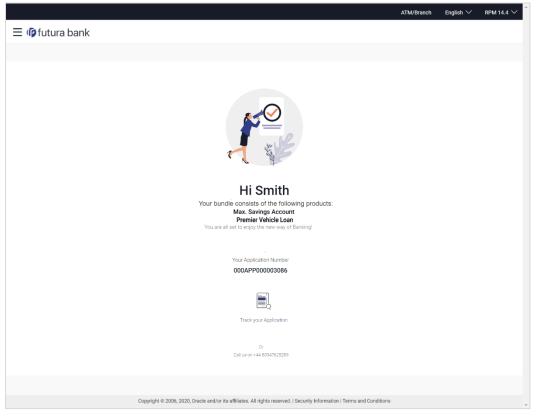

## 3.7 Submitted Application - Confirmation

The confirmation page appears once you have submitted your application. This page displays the names of the products that you have applied as part of the bundled application. A single application reference number, as generated by the bank for the bundled application will also be displayed. This page will also contain a link by means of which you can track your application.

#### Confirmation

10. Click on the **Track your application** link to navigate to the Application Tracker Login page. For information on the Application tracker, view the **Retail Originations Application Tracker User Manual**.