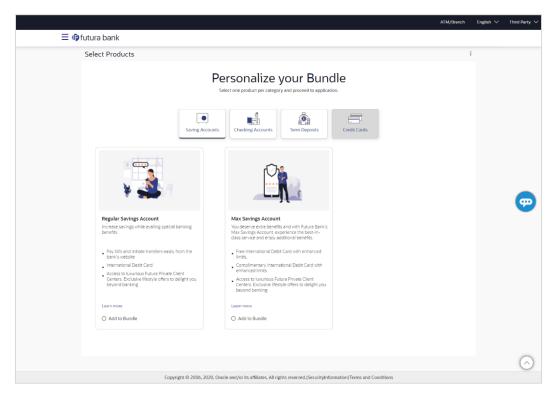

## 3.1 <u>Personalize your Bundle</u>

This page is displayed once you select the option the bundled application option on the bank portal. All the product categories are displayed as tabs on this page. Each tab will list down the products of that category that are available for online application, as cards. Each product card will display the product name, a short description of the product as well as the key features of each product. You can view all the products under each category and select one product per category that best suits your needs. You can opt to view a detailed description of any product type by selecting the **Learn More** link provided on each product card. In order to add a product to your bundle, you can select the **Add to Bundle** option provided on each card.

#### Personalize your Bundle

#### **Field Description**

| Field Name       | Description                                                                                                                                                                            |  |  |
|------------------|----------------------------------------------------------------------------------------------------------------------------------------------------------------------------------------|--|--|
| Product Category | Each product category is displayed as a tab with all the products, available for application through online banking channel, displayed as cards under each respective tab.             |  |  |
|                  | Once you select a product under a specific product category, a tick<br>mark will be displayed against the product category tab to signify<br>product selection under the specific tab. |  |  |

The following information is displayed on each product card.

| Field Name<br>Product Name &<br>Image<br>Product Description<br>Features                                                                                |  | Description                                                                                                                                                                                                                                                                                                                                                                                                                    |  |  |
|---------------------------------------------------------------------------------------------------------------------------------------------------------|--|--------------------------------------------------------------------------------------------------------------------------------------------------------------------------------------------------------------------------------------------------------------------------------------------------------------------------------------------------------------------------------------------------------------------------------|--|--|
|                                                                                                                                                         |  | The name of the product along with an image that represents the product is displayed on each card.                                                                                                                                                                                                                                                                                                                             |  |  |
|                                                                                                                                                         |  | A short description of the product is displayed on each card.                                                                                                                                                                                                                                                                                                                                                                  |  |  |
|                                                                                                                                                         |  | Features of the product are listed down on each card.                                                                                                                                                                                                                                                                                                                                                                          |  |  |
| 2. Click the product ca<br>application.<br>All the products und<br>Select the <b>Add to B</b><br>bundle and the Bur<br>Click <b>Apply</b> . The P<br>OR |  | ategory tab of which products you wish to view to add to your bundled<br>der the specific product category tab are displayed as cards.<br><b>Bundle</b> option against any card. The selected product gets added to your<br>idle button gets updated with the count of products selected.<br>roducts added to bundle overlay layer gets displayed.<br>product category tab to view the products available under that category. |  |  |

Click the <u>Learn more</u> link displayed on any product card to view additional details of that product.